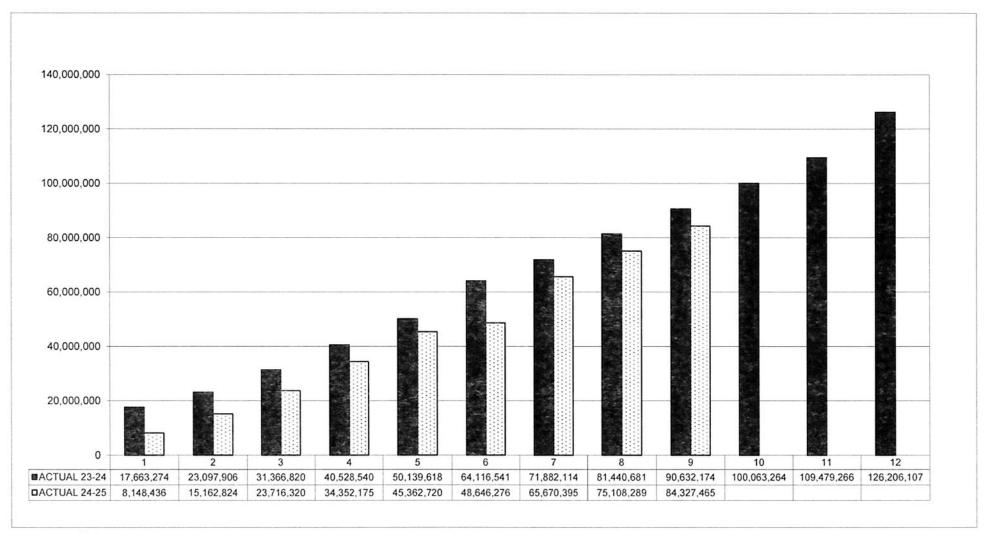

# ROSLYN PUBLIC SCHOOLS CUMULATIVE CASH RECEIPT BY MONTH - GENERAL FUND STATEMENT OF GENERAL FUND RECEIPTS MARCH 2025

Page 3A