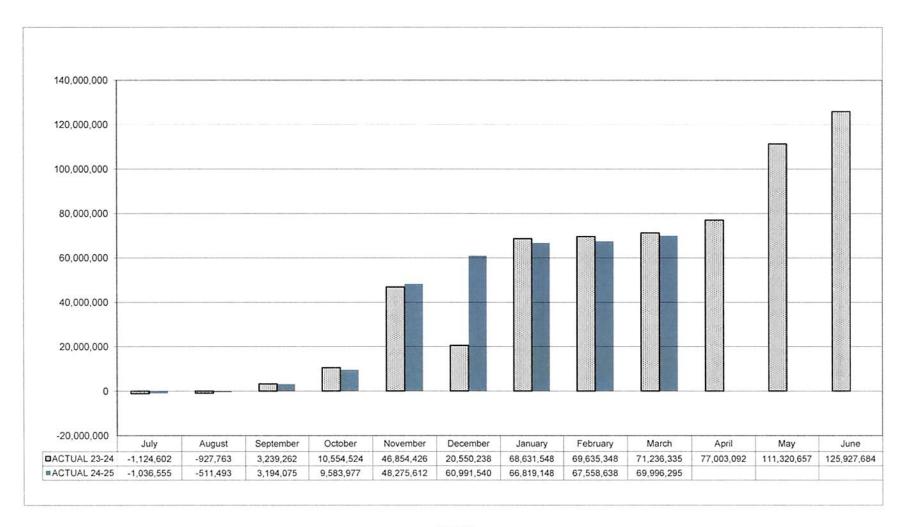

# ROSLYN PUBLIC SCHOOLS CUMULATIVE CASH RECEIPT BY MONTH - GENERAL FUND STATEMENT OF GENERAL FUND RECEIPTS MARCH 2025

Page 3A